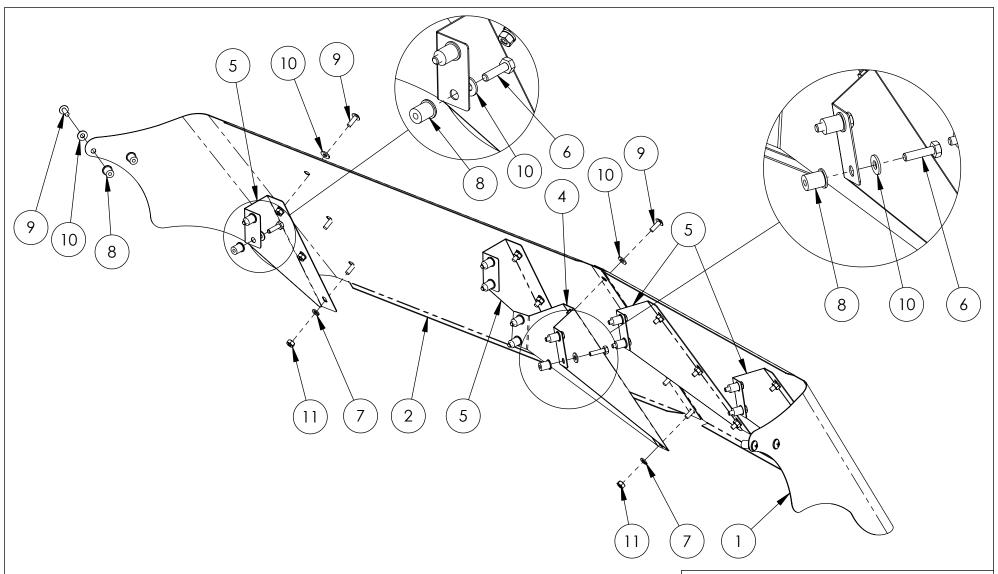

| ITEM<br>NO. | PART NO.   | PART NO.   | PART NO.   | DESCRIPTION                    | QTY |
|-------------|------------|------------|------------|--------------------------------|-----|
| 1           | M7131001SD | M7131003SD | M7131004SD | RH SUN VISOR PANEL             | 1   |
| 2           | M7131001SG | M7131003SG | M7131004SG | LH SUN VISOR PANEL             | 1   |
| 3           | K7131001BH | -          | -          | HARDWARE KIT INCLUDES          | 1   |
| 4           | -          | -          | -          | PR9131001-C00                  | 1   |
| 5           | -          | -          | -          | PR9131001-U00                  | 4   |
| 6           | -          | -          |            | HEX. BOLT 1/4NC X 1            | 12  |
| 7           | -          | -          | -          | LOCK WASHER 1/4" SS            | 17  |
| 8           | -          | -          | -          | WELL NUT 1/4"-20NC             | 16  |
| 9           | -          | -          | -          | TRUSS PHILIPS 1/4"-20NCX3/4"SS | 21  |
| L 10        | B-W14S     |            |            | FLAT WASHER 1/4"               | 33  |
| 11          | B-HN14-20S |            |            | HEX NUT 1/4-20NC               | 17  |
|             |            |            |            |                                |     |

#### READ ALL INSTRUCTIONS BEFORE BEGINNING INSTALLATION

INSTALLATION INSTRUCTIONS

- 1- REMOVE THE EXISTING SUN VISOR.
- 2- REDRILL EXISTING HOLES TO 1/2 in. AND INSERT WELLNUTS.
- 3- INSTALL THE BRACKETS ONTO THE CAB.
- 4- TEMPORARILY INSTALL THE SUN VISOR AS ILLUSTRATED
- 5- USING THE SUN VISOR, MARK BRACKET MISSING HOLES AND BOTH ENDS HOLES OF SUN VISOR.

## REMOVE SUN VISOR TO PREVENT DAMAGE

- 6- DRILL THE MARKED HOLES AT ½ IN. DIA.
- 7- INSERT THE WELLNUTS.
- 8- IF WITHOUT LIGHTS; SKIP TO STEP#12.
- 9- INSTALL THE LIGHTS ON SUN VISOR.
- 10- CONNECT THE LIGHTS AND DIRECT WIRE TOWARDS CENTER.
- 11- FASTEN THE SUN VISOR USING THE FASTENING HARDWARE.
- 12- REINSTALL THE SUN VISOR ON THE CAB.

#### **CAUTION**

IT IS THE RESPONSIBILITY OF THE INSTALLER TO PLAN AHEAD THE ADEQUATE ELECTRICAL CONNECTION ACCORDING TO THE STANDARDS OF THE TRUCK MANUFACTURER AND DOT REGISTRATION.

- 13- CONNECT LIGHTS HARNESS TO THE TRUCK.
- 14- TIGHTEN ALL BOLTS AND SCREWS FIRMLY.