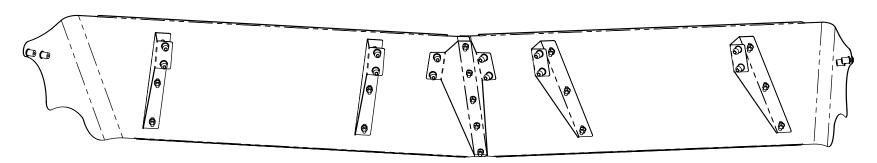

| B-W14S     |            |            | FLAT WASHER 1/4"               | 33  |
| 11          | B-HN14-20S |            |            | HEX NUT 1/4-20NC               | 17  |
|             |            |            |            |                                |     |

# TRUX ACCESSORIES

TITLE:
SUN VISOR
PETERBILT 379 ULTRACAB UP TO 2004

| A | TSUN-PET379HL, TSUN-PET379H, TSUN-PET379HG |    |      |     |      |  |  |
|---|--------------------------------------------|----|------|-----|------|--|--|
|   | NA                                         | ME | DATE | RFV | DATE |  |  |

| NAME       | DATE        | REV | DATE          |
|------------|-------------|-----|---------------|
| DRAWN BY - | -           | PH1 | -             |
| SCALE: 1:6 | WEIGHT: LBS |     | SHEET: 1 OF 1 |



BACK VIEW OF SUN VISOR ASSEMBLY

#### READ ALL INSTRUCTIONS BEFORE BEGINNING INSTALLATION

INSTALLATION INSTRUCTIONS

- 1- REMOVE THE EXISTING SUN VISOR.
- 2- REDRILL EXISTING HOLES TO 1/2 in. AND INSERT WELLNUTS.
- 3- INSTALL THE BRACKETS ONTO THE CAB.
- 4- TEMPORARILY INSTALL THE SUN VISOR AS ILLUSTRATED
- 5- USING THE SUN VISOR, MARK BRACKET MISSING HOLES AND BOTH ENDS HOLES OF SUN VISOR.

## **ATTENTION**

## REMOVE SUN VISOR TO PREVENT DAMAGE

- 6- DRILL THE MARKED HOLES AT ½ IN. DIA.
- 7- INSERT THE WELLNUTS.
- 8- IF WITHOUT LIGHTS; SKIP TO STEP#12.
- 9- INSTALL THE LIGHTS ON SUN VISOR.
- 10- CONNECT THE LIGHTS AND DIRECT WIRE TOWARDS CENTER.
- 11- FASTEN THE SUN VISOR USING THE FASTENING HARDWARE.
- 12- REINSTALL THE SUN VISOR ON THE CAB.

#### **CAUTION**

IT IS THE RESPONSIBILIT