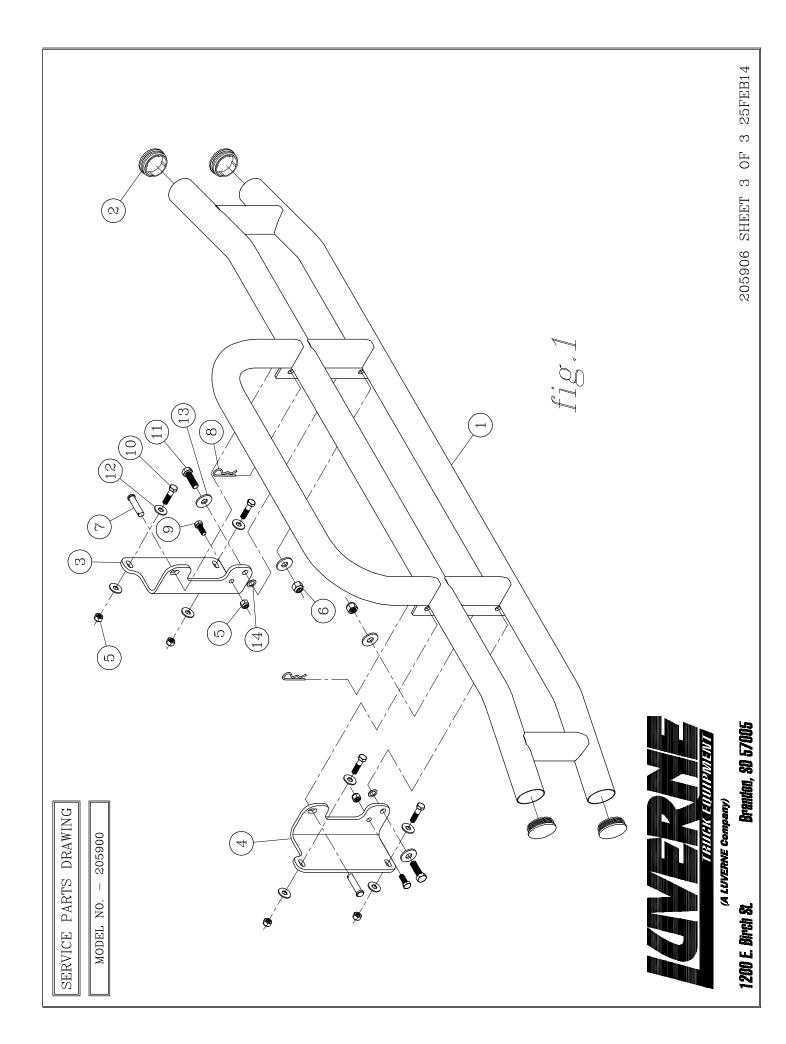

## **INSTALLATION INSTRUCTIONS**

READ THE INSTRUCTIONS COMPLETELY AND CHECK TO MAKE SURE THAT ALL OF THE REQUIRED PARTS ARE ON HAND BEFORE STARTING THE INSTALLATION.

- 1. LOOSEN AND REMOVE THE FOUR OUTER MOST BOLTS FROM THE FACTORY BUMPER.
- 2. INSTALL THE MOUNTING BRACKETS (ITEMS #3 & #4), USING THE 1/2-13 X 2" HEX BOLTS (ITEM #10), 1/2" FLAT WASHERS (ITEM #12), AND 1/2-13 NYLOCK NUTS (ITEM #5) AS SHOWN IN FIG. 1. HAND TIGHTEN ONLY AT THIS TIME, TO BE ADJUSTED LATER.
- 3. INSTALL THE GUARD (ITEM #1) ONTO THE MOUNTING BRACKETS AND FASTEN WITH 5/8-11 X 2" HEX BOLTS (ITEM #11), 9/16" FLAT WASHERS (ITEM #13), 5/8" NYLON WASHERS (ITEM #14) AND 5/8-11 NYLOCK NUTS (ITEM #6).
- 4. SECURE THE TOP OF THE GUARD TO THE TOP OF THE MOUNTING BRACKETS WITH THE CLEVIS PINS (ITEM #7) AND THE HAIR PINS (ITEM #8)
- 5. SNUG UP THE 5/8-11 NYLOCK NUTS SO THAT THE GUARD IS SNUG BUT WILL STILL ROTATES WHEN LOWERING THE GUARD TO OPEN THE HOOD. CHECK THAT THE GUARD IS CENTERED ON THE BUMPER AND THE MOUNTING BRACKETS ARE STRAIGHT UP AND DOWN. THEN TIGHTEN THE FOUR 1/2-13 X 2" HEX BOLTS SECURING THE MOUNTING BRACKETS TO THE BUMPER. TIGHTEN TO 75 FOOT-POUNDS OF TORQUE.
- 6. INSTALL THE 1/2-13 X 1" HEX BOLTS (ITEM #9) AND THE 1/2-13 NYLOCK NUTS (ITEM #5) THAT ARE USED AS STOPS WHEN LOWERING THE GUARD. ALIGN A FLAT SIDE OF THE BOLT HEAD WITH THE FLAT SURFACE OF THE MOUNTING TAB ON THE GUARD AND TIGHTEN THE NUT.

## SERVICE PARTS LIST

| ITEM | PART NO. | QTY | DESCRIPTION                           |
|------|----------|-----|---------------------------------------|
| 1    | VARIES   | 1   | GUARD – TUBULAR, 3" SST OR BLK        |
| 2    | 102500   | 4   | INSERT – FINISH, BLK, 3" (TUFF GUARD) |
|      | 109024   |     | INSERT – FINISH, BLK, 3" (SUPER TUFF) |
| 3    | 205901   | 1   | MOUNTING BRACKET – LH, ZP             |
| 4    | 205902   | 1   | MOUNTING BRACKET – RH, ZP             |
| 5    | 105654   | 6   | NUT – NYLOCK, 1/2-13, ZP              |
| 6    | 107435   | 2   | NUT – NYLOCK, 5/8-11, ZP              |
| 7    | 107438   | 2   | PIN – CLEVIS, 5/8 X 2                 |
| 8    | 100159   | 2   | PIN – HAIR , 9GA., ZP                 |
| 9    | 100085   | 2   | SCREW – HEX HEAD, 1/2-13 X 1, ZP      |
| 10   | 100091   | 4   | SCREW – HEX HEAD, 1/2-13 X 2, ZP      |
| 11   | 100144   | 2   | SCREW – HEX HEAD, 5/8-12 X 2, ZP      |
| 12   | 104995   | 8   | WASHER – FLAT, 1/2, SAE, SST          |
| 13   | 100140   | 4   | WASHER – FLAT, 9/16, USS, ZP          |
| 14   | 102149   | 2   | WASHER – NYLON, 1 OD X 5/8 ID X 1/16  |