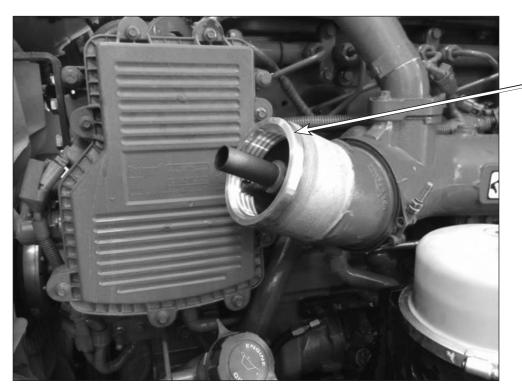

## PART NO. 140

- 1. LOOSEN HOSE CLAMPS AT AIR INTAKE MANIFOLD TUBE.
- 2. REMOVE HOSE FOR EASE OF ASSEMBLY.
- 3. INSTALL NEW VERSION ISX <u>SLOTTED</u> AIRCELL INTO CROSSBAR OF INTAKE MANIFOLD TUBE.
- 4. REINSTALL HOSE, TUBE AND CLAMPS.
- 5. REFER TO THE BACK PAGE FOR CLAMP INSTRUCTIONS.

AIRCELL SPACER

INSTALLATION INSTRUCTIONS