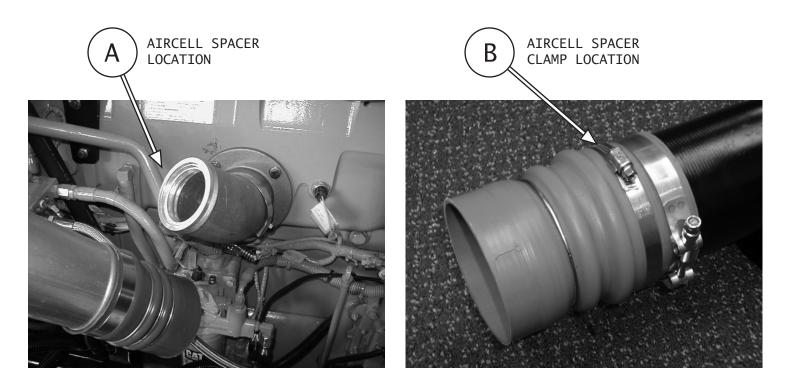

## EXAMPLE OF TYPICAL HOSE CLAMP INSTALLATION

- 1. THIS INSTRUCTION SHEET IS USED IN REFERENCE TO THE AIRCELL AND THE LOCATION OF THE FURNISHED HOSE CLAMP.
- 2. THE HOSE CLAMP IS USED TO MAINTAIN THE LOCATION OF THE AIRCELL SPACER.
- 3. THIS INSTRUCTION SHEET IS AN EXAMPLE USED FOR SEVERAL DIFFERENT ENGINE APPLICATIONS.