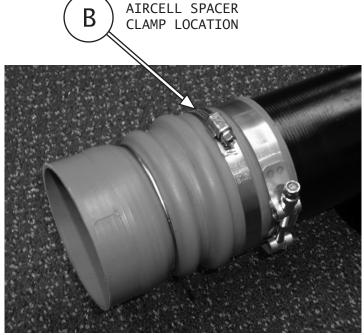

#### EXAMPLE OF TYPICAL HOSE CLAMP INSTALLATION

- 1. THIS INSTRUCTION SHEET IS USED IN REFERENCE TO THE AIRCELL SPACER AND THE LOCATION OF THE FURNISHED HOSE CLAMP.
- 2. THE HOSE CLAMP IS USED TO MAINTAIN THE LOCATION OF THE AIRCELL SPACER.
- 3. THIS INSTRUCTION SHEET IS AN EXAMPLE USED FOR SEVERAL DIFFERENT ENGINE APPLICATIONS.

# EXAMPLE OF TYPICAL HOSE CLAMP INSTALLATION

- 1. THIS INSTRUCTION SHEET IS USED IN REFERENCE TO THE AIRCELL SPACER AND THE LOCATION OF THE FURNISHED HOSE CLAMP.
- 2. THE HOSE CLAMP IS USED TO MAINTAIN THE LOCATION OF THE AIRCELL SPACER.
- 3. THIS INSTRUCTION SHEET IS AN EXAMPLE USED FOR SEVERAL DIFFERENT ENGINE APPLICATIONS.