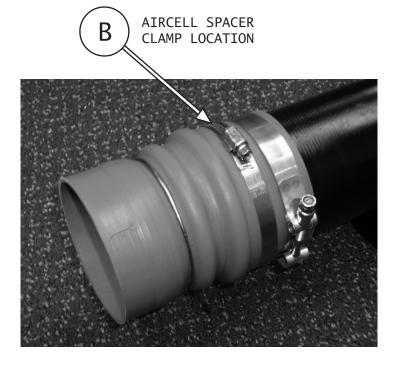

#### EXAMPLE OF TYPICAL HOSE CLAMP INSTALLATION

- 1. THIS INSTRUCTION SHEET IS USED IN REFERENCE TO THE AIRCELL SPACER AND THE LOCATION OF THE FURNISHED HOSE CLAMP.
- 2. THE HOSE CLAMP IS USED TO MAINTAIN THE LOCATION OF THE AIRCELL SPACER.
- 3. THIS INSTRUCTION SHEET IS AN EXAMPLE USED FOR SEVERAL DIFFERENT ENGINE APPLICATIONS.

# EXAMPLE OF TYPICAL HOSE CLAMP INSTALLATION

- 1. THIS INSTRUCTION SHEET IS USED IN REFERENCE TO THE AIRCELL SPACER AND THE LOCATION OF THE FURNISHED HOSE CLAMP.
- 2. THE HOSE CLAMP IS USED TO MAINTAIN THE LOCATION OF THE AIRCELL SPACER.
- 3. THIS INSTRUCTION SHEET IS AN EXAMPLE USED FOR SEVERAL DIFFERENT ENGINE APPLICATIONS.