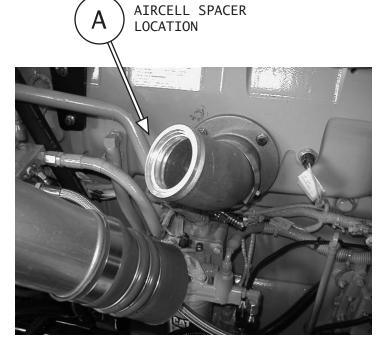

AIRCELL SPACER LOCATION //

AIRCELL SPACER LOCATION //

AIRCELL SPACER

- 4. REINSTALL HOSE, TUBE AND CLAMPS.
- 5. REFER TO THE BACK PAGE FOR CLAMP INSTRUCTIONS.

LOCATION

SERVICE

SE

Harrington Enterprises, Inc. 120 W Race, Suite 5 \* Searcy, AR 72143 Tel 501-279-3044 Fax 501-279-3046