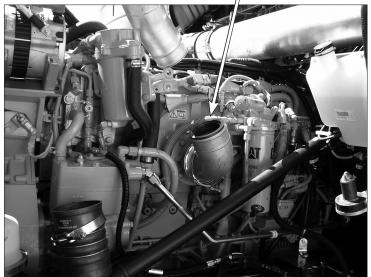

YEAR MODEL 2017/UP DETROIT PART NO. 126 DD13, DD15, DD16

- 1. LOOSEN HOSE CLAMPS AT AIR INTAKE MANIFOLD TUBE.
- 2. REMOVE HOSE FOR EASE OF ASSEMBLY.
- INSTALL AIRCELL INTO THE INTAKE MANIFOLD. NOTE: THE AIRCELL MAY BE A LOOSE FIT ON SOME MANIFOLDS, BUT NOT OVER 1/8 INCH.