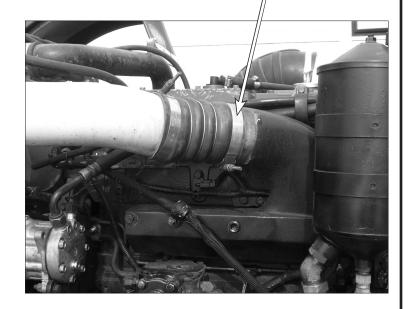

N-14 Cummins

PART NO. 126

C-15 / C-16 CAT. PART NO. 126

- 1. LOOSEN HOSE CLAMPS AT AIR INTAKE MANIFOLD TUBE.
- 2. REMOVE HOSE FOR EASE OF ASSEMBLY.
- INSTALL AIRCELL INTO THE INTAKE MANIFOLD. NOTE: THE AIRCELL MAY BE A LOOSE FIT ON SOME MANIFOLDS, BUT NOT OVER 1/8 INCH.
- 4. REINSTALL HOSE, TUBE AND CLAMPS.
- 5. REFER TO THE BACK PAGE FOR CLAMP INSTRUCTIONS.

- 1. LOOSEN HOSE CLAMPS AT AIR INTAKE MANIFOLD TUBE.
- 2. REMOVE HOSE FOR EASE OF ASSEMBLY.
- 3. INSTALL AIRCELL INTO THE INTAKE MANIFOLD.

  NOTE: THE AIRCELL MAY BE A LOOSE FIT ON

  SOME MANIFOLDS, BUT NOT OVER 1/8 INCH.
- 4. REINSTALL HOSE, TUBE AND CLAMPS.
- 5. REFER TO THE BACK PAGE FOR CLAMP INSTRUCTIONS.